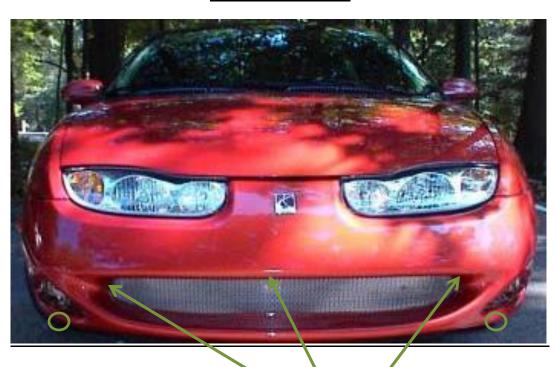

## **Mesh Installation:**

- 1. Start by removing the stock plastic guard from the grill area.
- a. Remove the 10mm nuts from the area where indicated with green arrows. The side nuts will need to be removed from underneath.
- b. Remove the push screws from the area where indicated with green circles (located under the car)
- c. Slide the plastic guard piece out from behind and set aside.
- 2. Slide the grill mesh in from behind and center it into position.
- 3. Reinstall the plastic guard piece in the reverse of the removal. The center nut will need to be reinstalled from behind.