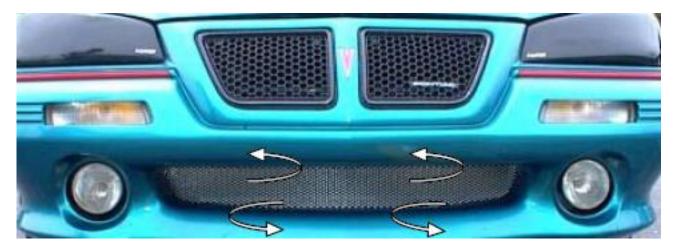

2. Put the grill insert behind the opening and center the grill insert and push the clips onto the existing grill. You may have to get under the car to accomplish this.

3. The clips should be near the arrows on the above picture.