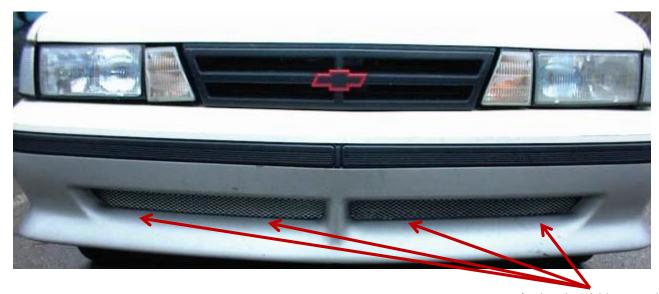

## **Lower Bumper Mesh Installation:**

(Tabs should be roughly here).

- 1. Start by orienting your inserts with the clips to the bottom.
- 2. Take one of the inserts and put it behind the existing opening.
- 3. Center the insert so that it covers all of the opening and press forward on the silver tabs in a way that they clip onto the existing grill.
- 4. Repeat for other side and then test their strength by gently tapping on the grill to ensure it is on correctly.