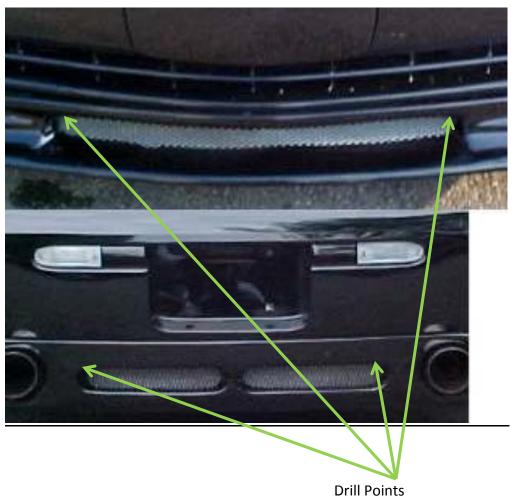

## **Mesh Installation:**

- 1. Shape and bend grill insert to fit the opening in the front air dam from behind the bumper.
- 2. Drill holes where they cannot be seen to insert screws (or cable ties) at top corners of both back and front.
- 3. Use body panel adhesive (Epoxy or Automotive Goop works well too) where needed along bottom to keep the insert from being able to move.